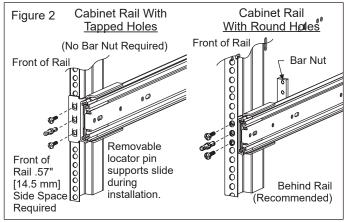

## Montageanleitung 21334-90 Installation instruction 21334-90

- Slide chassis member (smallest) is removable. Separate slide members by pushing in the lock-in disconnect tab. Keep slide chassis member with original outer member.
- Slide has front and rear adjustable EIA brackets. Attach front brackets to outer slide member using #8-32 machine screws by aligning access slots in intermediate member with threaded inserts in bracket. Front brackets can be mounted flush or 1/2" [12.7 mm] back from front of slide based on user needs
- 3. Establish distance from front cabinet rail to rear cabinet rail and attach rear brackets to slide. Do not fully tighten rear bracket mounting screws until final adjustment is made.
- 4. Insert removable locator pin into center hole of brackets.
- 5. Slide will mount to various cabinet rails and at various locations on the chassis side. See illustrations at right.
- 6. Place slide into desired position and fully extend against EIA rails. Locator pins will support slide and bar nut while attaching screws.
- 7. Attach slide to EIA rail with #10-32 screws and fasten with bar nuts. Once screws are secure, remove locator pins. Do not fully tighten screws until final adjustment is made.
- 8. Mount slide chassis member (smallest) to the chassis.
- 9. With cabinet member in the open or closed position, bring ball retainer fully forward. Install chassis by engaging the slide members and close completely. Check slide alignment by opening and closing the chassis. Any sign of binding indicates lateral stress or misalignment.
- 10. Adjust slide position until movement is smooth. Tighten all screws and complete installation.