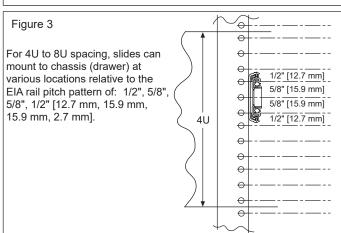

## Montageanleitung 21334-90 Installation instruction 21334-90

- Slide chassis member (smallest) is removable. Separate slide members by pushing in the lock-in disconnect tab. Keep slide chassis member with original outer member.
- Slide has front and rear adjustable EIA brackets. Attach front brackets to outer slide member using #8-32 machine screws by aligning access slots in intermediate member with threaded inserts in bracket. Front brackets can be mounted flush or 1/2" [12.7 mm] back from front of slide based on user needs
- 3. Establish distance from front cabinet rail to rear cabinet rail and attach rear brackets to slide. Do not fully tighten rear bracket mounting screws until final adjustment is made.
- 4. Insert removable locator pin into center hole of brackets.
- 5. Slide will mount to various cabinet rails and at various locations on the chassis side. See illustrations at right.
- 6. Place slide into desired position and fully extend against EIA rails. Locator pins will support slide and bar nut while attaching screws.
- 7. Attach slide to EIA rail with #10-32 screws and fasten with bar nuts. Once screws are secure, remove locator pins. Do not fully tighten screws until final adjustment is made.
- 8. Mount slide chassis member (smallest) to the chassis.
- 9. With cabinet member in the open or closed position, bring ball retainer fully forward. Install chassis by engaging the slide members and close completely. Check slide alignment by opening and closing the chassis. Any sign of binding indicates lateral stress or misalignment.
- 10. Adjust slide position until movement is smooth. Tighten all screws and complete installation.