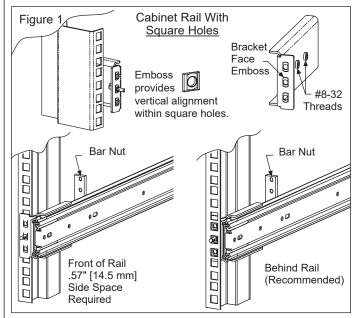

## Montageanleitung 21334-90 Installation instruction 21334-90

- Slide chassis member (smallest) is removable. Separate slide members by pushing in the lock-in disconnect tab. Keep slide chassis member with original outer member.
- Slide has front and rear adjustable EIA brackets. Attach front brackets to outer slide member using #8-32 machine screws by aligning access slots in intermediate member with threaded inserts in bracket. Front brackets can be mounted flush or 1/2" [12.7 mm] back from front of slide based on user needs
- 3. Establish distance from front cabinet rail to rear cabinet rail and attach rear brackets to slide. Do not fully tighten rear bracket mounting screws until final adjustment is made.
- 4. Insert removable locator pin into center hole of brackets.
- 5. Slide will mount to various cabinet rails and at various locations on the chassis side. See illustrations at right.
- 6. Place slide into desired position and fully extend against EIA rails. Locator pins will support slide and bar nut while attaching screws.
- 7. Attach slide to EIA rail with #10-32 screws and fasten with bar nuts. Once screws are secure, remove locator pins. Do not fully tighten screws until final adjustment is made.
- 8. Mount slide chassis member (smallest) to the chassis.
- 9. With cabinet member in the open or closed position, bring ball retainer fully forward. Install chassis by engaging the slide members and close completely. Check slide alignment by opening and closing the chassis. Any sign of binding indicates lateral stress or misalignment.
- 10. Adjust slide position until movement is smooth. Tighten all screws and complete installation.

NOTE: To remove chassis, depress the lock-in/disconnect tab.