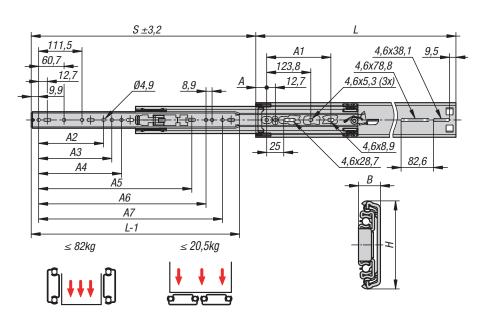

| Bestellnummer | Α  | A1    | A2    | A3    | A4    |       |       | A7    |      |      | Hub |     |
|---------------|----|-------|-------|-------|-------|-------|-------|-------|------|------|-----|-----|
|               |    |       |       |       |       |       |       |       |      |      |     |     |
| 21334-90-0406 | 16 | 153,7 | -     | -     | -     | -     | 162,6 | 336,5 | 12,7 | 51,6 | 457 | 406 |
| 21334-90-0457 | 16 | 178,8 | -     | -     | 164,8 | -     | -     | 387,3 | 12,7 | 51,6 | 508 | 457 |
| 21334-90-0508 | 16 | 203,8 | -     | 172,1 | 203,2 | -     | -     | 438,1 | 12,7 | 51,6 | 559 | 508 |
| 21334-90-0559 | 16 | 228,8 | -     | -     | 213   | -     | 407   | 488,9 | 12,7 | 51,6 | 610 | 559 |
| 21334-90-0610 | 16 | 253,8 | 254   | 273,7 | -     | -     | 457,8 | 539,7 | 12,7 | 51,6 | 660 | 610 |
| 21334-90-0660 | 16 | 278,7 | 140,3 | 232,4 | 269,1 | -     | 508,6 | 590,5 | 12,7 | 51,6 | 711 | 660 |
| 21334-90-0711 | 16 | 303,8 | 191,1 | 283,2 | 304,8 | 526   | 559,4 | 641,4 | 12,7 | 51,6 | 762 | 711 |
| 21334-90-0762 | 16 | 328,8 | -     | 241,9 | 319,9 | 527,1 | 610,2 | 692,1 | 12,7 | 51,6 | 813 | 762 |

| Order No.     |    | A1    | A2    | A3    | A4    |       |       | A7    |      |      |     |     |
|---------------|----|-------|-------|-------|-------|-------|-------|-------|------|------|-----|-----|
|               |    |       |       |       |       |       |       |       |      |      |     |     |
| 21334-90-0406 | 16 | 153,7 | -     | -     | -     | -     | 162,6 | 336,5 | 12,7 | 51,6 | 457 | 406 |
| 21334-90-0457 | 16 | 178,8 | -     | -     | 164,8 | -     | -     | 387,3 | 12,7 | 51,6 | 508 | 457 |
| 21334-90-0508 | 16 | 203,8 | -     | 172,1 | 203,2 | -     | -     | 438,1 | 12,7 | 51,6 | 559 | 508 |
| 21334-90-0559 | 16 | 228,8 | -     | -     | 213   | -     | 407   | 488,9 | 12,7 | 51,6 | 610 | 559 |
| 21334-90-0610 | 16 | 253,8 | 254   | 273,7 | -     | -     | 457,8 | 539,7 | 12,7 | 51,6 | 660 | 610 |
| 21334-90-0660 | 16 | 278,7 | 140,3 | 232,4 | 269,1 | -     | 508,6 | 590,5 | 12,7 | 51,6 | 711 | 660 |
| 21334-90-0711 | 16 | 303,8 | 191,1 | 283,2 | 304,8 | 526   | 559,4 | 641,4 | 12,7 | 51,6 | 762 | 711 |
| 21334-90-0762 | 16 | 328,8 | -     | 241,9 | 319,9 | 527,1 | 610,2 | 692,1 | 12,7 | 51,6 | 813 | 762 |