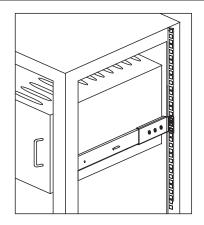

## Montageanleitung 21334-90 Installation instruction 21334-90

- Slide chassis member (smallest) is removable. Separate slide members by pushing in the lock-in disconnect tab. Keep slide chassis member with original outer member.
- Slide has front and rear adjustable EIA brackets. Attach front brackets to outer slide member using #8-32 machine screws by aligning access slots in intermediate member with threaded inserts in bracket. Front brackets can be mounted flush or 1/2" [12.7 mm] back from front of slide based on user needs
- 3. Establish distance from front cabinet rail to rear cabinet rail and attach rear brackets to slide. Do not fully tighten rear bracket mounting screws until final adjustment is made.
- 4. Insert removable locator pin into center hole of brackets.
- 5. Slide will mount to various cabinet rails and at various locations on the chassis side. See illustrations at right.
- 6. Place slide into desired position and fully extend against EIA rails. Locator pins will support slide and bar nut while attaching screws.
- 7. Attach slide to EIA rail with #10-32 screws and fasten with bar nuts. Once screws are secure, remove locator pins. Do not fully tighten screws until final adjustment is made.
- 8. Mount slide chassis member (smallest) to the chassis.
- 9. With cabinet member in the open or closed position, bring ball retainer fully forward. Install chassis by engaging the slide members and close completely. Check slide alignment by opening and closing the chassis. Any sign of binding indicates lateral stress or misalignment.
- 10. Adjust slide position until movement is smooth. Tighten all screws and complete installation.