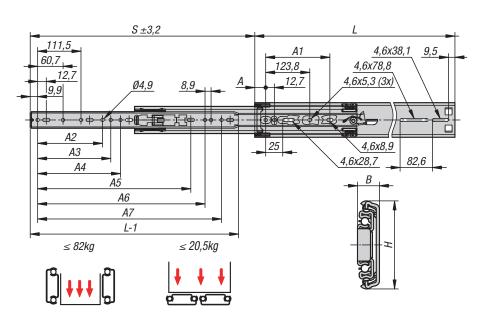

| Bestellnummer | Α  | A1    | A2    | A3    | A4    |       |       | A7    |      |      | Hub |     |
|---------------|----|-------|-------|-------|-------|-------|-------|-------|------|------|-----|-----|
|               |    |       |       |       |       |       |       |       |      |      |     |     |
| 21334-90-0406 | 16 | 153,7 | -     | -     | -     | -     | 162,6 | 336,5 | 12,7 | 51,6 | 457 | 406 |
| 21334-90-0457 | 16 | 178,8 | -     | -     | 164,8 | -     | -     | 387,3 | 12,7 | 51,6 | 508 | 457 |
| 21334-90-0508 | 16 | 203,8 | -     | 172,1 | 203,2 | -     | -     | 438,1 | 12,7 | 51,6 | 559 | 508 |
| 21334-90-0559 | 16 | 228,8 | -     | -     | 213   | -     | 407   | 488,9 | 12,7 | 51,6 | 610 | 559 |
| 21334-90-0610 | 16 | 253,8 | 254   | 273,7 | -     | -     | 457,8 | 539,7 | 12,7 | 51,6 | 660 | 610 |
| 21334-90-0660 | 16 | 278,7 | 140,3 | 232,4 | 269,1 | -     | 508,6 | 590,5 | 12,7 | 51,6 | 711 | 660 |
| 21334-90-0711 | 16 | 303,8 | 191,1 | 283,2 | 304,8 | 526   | 559,4 | 641,4 | 12,7 | 51,6 | 762 | 711 |
| 21334-90-0762 | 16 | 328,8 | -     | 241,9 | 319,9 | 527,1 | 610,2 | 692,1 | 12,7 | 51,6 | 813 | 762 |

| Order No.     |    | A1    | A2    | A3    | A4    |       |       | A7    |      |      |     |     |
|---------------|----|-------|-------|-------|-------|-------|-------|-------|------|------|-----|-----|
|               |    |       |       |       |       |       |       |       |      |      |     |     |
| 21334-90-0406 | 16 | 153,7 | -     | -     | -     | -     | 162,6 | 336,5 | 12,7 | 51,6 | 457 | 406 |
| 21334-90-0457 | 16 | 178,8 | -     | -     | 164,8 | -     | -     | 387,3 | 12,7 | 51,6 | 508 | 457 |
| 21334-90-0508 | 16 | 203,8 | -     | 172,1 | 203,2 | -     | -     | 438,1 | 12,7 | 51,6 | 559 | 508 |
| 21334-90-0559 | 16 | 228,8 | -     | -     | 213   | -     | 407   | 488,9 | 12,7 | 51,6 | 610 | 559 |
| 21334-90-0610 | 16 | 253,8 | 254   | 273,7 | -     | -     | 457,8 | 539,7 | 12,7 | 51,6 | 660 | 610 |
| 21334-90-0660 | 16 | 278,7 | 140,3 | 232,4 | 269,1 | -     | 508,6 | 590,5 | 12,7 | 51,6 | 711 | 660 |
| 21334-90-0711 | 16 | 303,8 | 191,1 | 283,2 | 304,8 | 526   | 559,4 | 641,4 | 12,7 | 51,6 | 762 | 711 |
| 21334-90-0762 | 16 | 328,8 | -     | 241,9 | 319,9 | 527,1 | 610,2 | 692,1 | 12,7 | 51,6 | 813 | 762 |