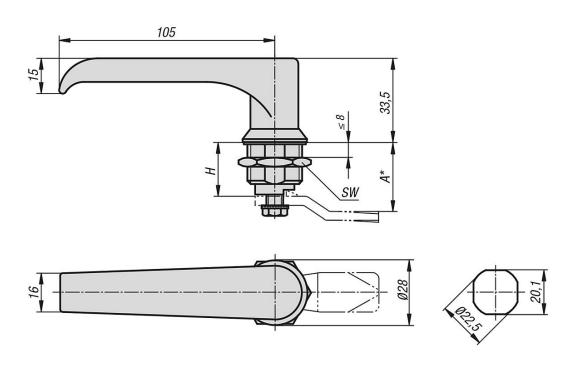

\*Dimension A results from the combination of the quarter turn lock and the tongue and is specified with the matching tongues.

## Drawings

### Quarter-turn lock, stainless steel with L-grip

| Order No.  | Actuation |    | SW |
|------------|-----------|----|----|
|            |           |    |    |
| 05594-1186 | L-grip    | 18 | 27 |