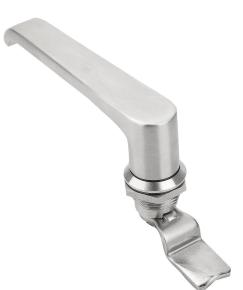

## **Description**

#### Material:

Grip 1.4301 stainless steel. Housing and nut 1.4305 stainless steel.

#### **Version:**

Bright.

#### Note:

Quarter-turn lock with L-grip. For right or left mounting with 90° closing. The quarter-turn lock can be installed pre-assembled. Supplied with standard stainless-steel nut. Rating IP65.

Please order required tongue version separately. Every tongue can be combined with this housing.